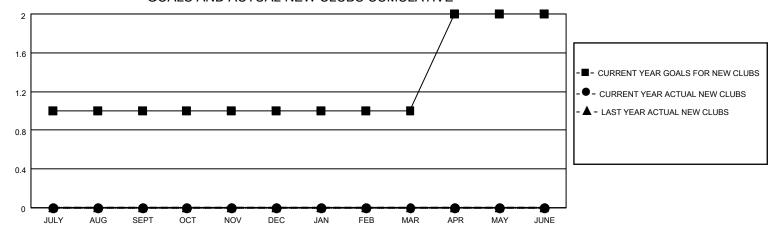

## District 201V3

| Clubs                 |               |           |               | Members               |                        |                         |                                                    |
|-----------------------|---------------|-----------|---------------|-----------------------|------------------------|-------------------------|----------------------------------------------------|
| RESULTS FOR 2023-2024 |               |           |               | RESULTS FOR 2023-2024 |                        |                         |                                                    |
| QUARTER               | NEW CLUB GOAL | NEW CLUBS | DROPPED CLUBS | QUARTER MEME          | BER GROWTH NET<br>GOAL | MEMBER GROWTH<br>ACTUAL | DROPPED<br>MEMBERS ACTUAL<br>(including transfers) |
| JULY/AUG/SEPT         | 1             | 0         | 1             | JULY/AUG/SEPT         | 30                     | 27                      | 21                                                 |
| OCT/NOV/DEC           | 0             | 0         | 0             | OCT/NOV/DEC           | 35                     | 0                       | 0                                                  |
| JAN/FEB/MAR           | 0             | 0         | 0             | JAN/FEB/MAR           | 55                     | 0                       | 0                                                  |
| APR/MAY/JUNE          | 1             | 0         | 0             | APR/MAY/JUNE          | 30                     | 0                       | 0                                                  |

## GOALS AND ACTUAL NEW CLUBS CUMULATIVE

| DROPPED CLUBS: 1 |    | 11 CLUBS OF 65 ADDED 1 OR<br>MORE NEW MEMBERS | GENDER DISTRIBUTION                |              |  |
|------------------|----|-----------------------------------------------|------------------------------------|--------------|--|
|                  |    | WORE NEW MEMBERS                              | MALE                               | 750 (66.43%) |  |
|                  |    |                                               | FEMALE                             | 378 (33.48%) |  |
| DROPPED MEMBERS  |    |                                               | NON BINARY                         | 1 (0.09%)    |  |
| DECEACED         | 0  |                                               | PREFER NOT TO ANSWER               | 0 (0.00%)    |  |
| DECEASED         | U  |                                               |                                    |              |  |
| CLUB CANCELLED   | 0  | CLICK HERE FOR CUMULATIVE                     | TOTAL FAMILY UNIT MEMBERS 150      |              |  |
| OTHER            | 21 | MEMBERSHIP DATA                               |                                    |              |  |
| TOTAL            | 21 |                                               | FAMILY MEMBERS PAYING HALF DUES 77 |              |  |
|                  |    |                                               |                                    |              |  |