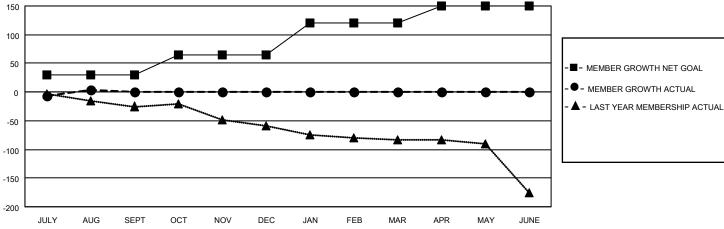

## District 201V3

| Clubs                 |               |           |               | Members               |                        |                         |                                                    |
|-----------------------|---------------|-----------|---------------|-----------------------|------------------------|-------------------------|----------------------------------------------------|
| RESULTS FOR 2023-2024 |               |           |               | RESULTS FOR 2023-2024 |                        |                         |                                                    |
| QUARTER               | NEW CLUB GOAL | NEW CLUBS | DROPPED CLUBS | QUARTER MEME          | BER GROWTH NET<br>GOAL | MEMBER GROWTH<br>ACTUAL | DROPPED<br>MEMBERS ACTUAL<br>(including transfers) |
| JULY/AUG/SEPT         | 1             | 0         | 1             | JULY/AUG/SEPT         | 30                     | 27                      | 21                                                 |
| OCT/NOV/DEC           | 0             | 0         | 0             | OCT/NOV/DEC           | 35                     | 0                       | 0                                                  |
| JAN/FEB/MAR           | 0             | 0         | 0             | JAN/FEB/MAR           | 55                     | 0                       | 0                                                  |
| APR/MAY/JUNE          | 1             | 0         | 0             | APR/MAY/JUNE          | 30                     | 0                       | 0                                                  |